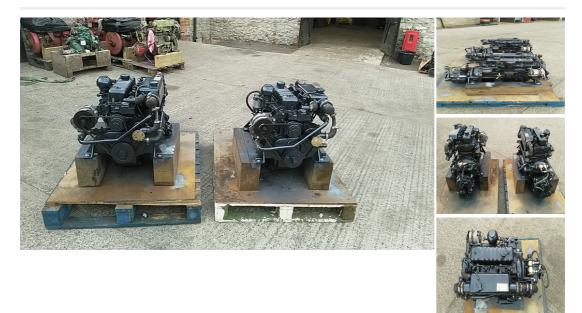

## Perkins - Perkins 4108 51hp Marine Diesel Engine (PAIR AVAILABLE)

£ 2,895

## Description

Perkins 4108 51hp Four Cylinder Heat Exchanger Cooled Marine Diesel Engine With PRM Delta 30 Hydraulic Gearbox We have a matched pair of these units which were installed in a Dunkirk little ship new in 1988 which makes them some of the very last Perkins 4108 engines as the model was replaced by the M50 / Prima series engines later the same year. They are genuine Perkins built marine units, not DIY marinisations. They have spent their whole lives in fresh water on the upper Thames and are in remarkably good condition. They start instantly from cold and run as clean as a whistle with no smoke, no crankcase pressure and excellent oil pressure. Both engines have been fitted with upgraded alternators at some point. Our workshops have test run them for two hours and both engines have had the seawater pumps rebuilt with new seals. They have now been serviced and given a fresh coat of paint, ready for a new home. Ideal to replace an existing tired 4107 or 4108 engine as these units really are in excellent order. Happy to sell as a pair or individually. Shipping can be arranged anywhere in the UK or Worldwide at buyers cost. Please call 01935 83876 for further details.

| Sales status: available                                               | Manufacturer: Perkins     |
|-----------------------------------------------------------------------|---------------------------|
| <b>Model:</b> Perkins 4108 51hp Marine Diesel Engine (PAIR AVAILABLE) | Year built: 1988          |
| No. of cylinders: 4                                                   | Cylinder capacity: 1.8    |
| Starter: Electric start                                               | Cooling type: Fresh water |
| Condition: Used                                                       | Sale Type: Used           |
| Sale: Trade                                                           | Power: 51                 |
| Motor: 38                                                             | Fuel: Diesel              |
|                                                                       |                           |