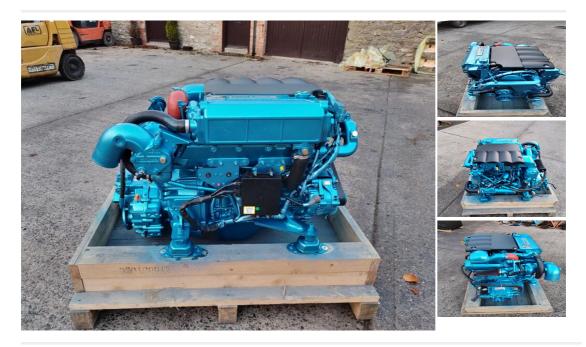

## **Description**

Nanni T4-200 200hp Four Cylinder Turbo Intercooled Heat Exchanger Cooled Marine Diesel Engine Package With Kanzaki TTM40A 2.45:1 Electric Shift Downangle Gearbox 2010 Build Year with 6000hrs running time. One owner operator from new. In good running order and complete with Nanni control panel and wiring harness. Very compact for the power they produce. They can be supplied as complete packages but will require an electronic throttle assembly if you intend to use the electric shift gearboxes. We have fitted the engines with original Nanni throttle potentiometers so the engines will work with standard morse controls and the gearboxes could be changed for mechanical shift or switched for a different gearbox entirely such as a ZF63A with mechanical shift. Shipping can be arranged anywhere in the UK or Worldwide at buyers cost. Please call our office on 01935 83876 for further details.