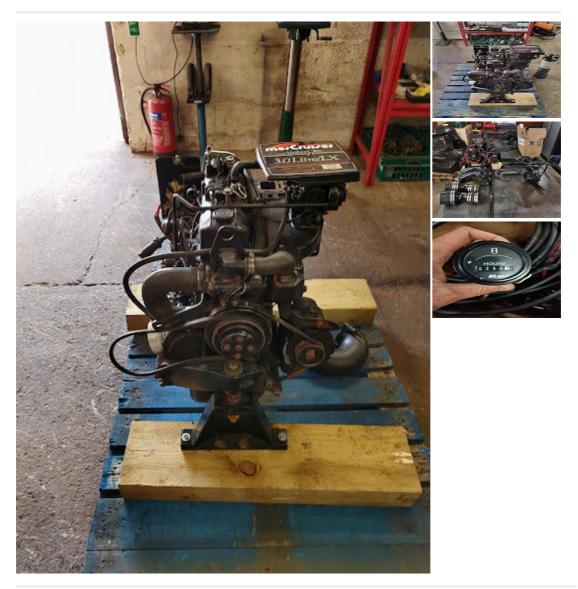

## Description

Mercruiser 3.0 LX 135hp Four Cylinder Petrol Marine Engine Setup For Alpha 1 Gen 2 Sterndrive, Complete With Wiring Harness & Instrumentation These engines are TKS models with auto prime, auto choke and digital distributor unit. We have a matched pair of these units available so we also have the twin lever controls, control cables and power steering system which will be included if purchasing as a pair, as well as a steering indicator system and trim dials. These engines were with the same owner from new, the boat being part of a private collection and only 251 hrs showing on the hour counter which we are advised is genuine so only a handful of hours each year. The former owner apparently owned six different boats, all of which were dry stored when not being used. Both engines start instantly and ran well on sea trial prior to removal at the end of the 2021 season. We have run them briefly in our workshop this spring and again, both engines started and ran well. The Alpha 1 Gen 2 sterndrives are available at extra cost and are in clean condition with no apparent damage or issues and the drives are fitted with stainless steel propellers which are included. The transom shield assemblies are complete with trim rams but have corrosion damage to the main outer casings around the main steering pins and will require replacement outer casings if they are to be used again. We also have a selection of alternative used Alpha 1 Gen 2 transom shield assemblies in stock. Engines available for £3750 VAT per unit. Sterndrives for £1500 VAT per unit to include the original Transom Shields in need of repair. With complete packages we will also include trim pumps, steering tie bar, power steering ram etc. Shipping can be arranged anywhere in the UK or Worldwide at buyers cost. Please call our office on 01935 83876 for further information.