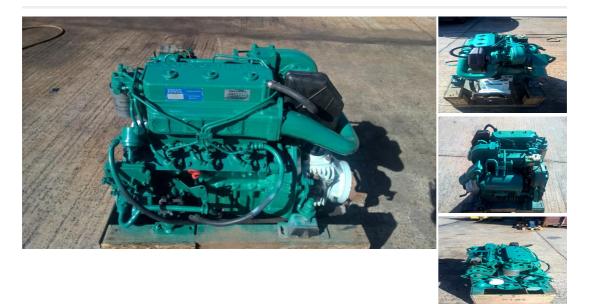

## Description

Volvo Penta 2003T 43hp 3 Cylinder Turbocharged Marine Diesel Engine Complete With Volvo MS2B Gearbox, Control Panel & Wiring Loom. Very clean engine and a good starter and runner, ready to go back to work. Removed from a yacht where it was originally fitted to a Volvo Saildrive and replaced only because of a fault with the saildrive unit. Our workshops have fitted the engine with a Volvo MS2B gearbox (2.37:1 reduction) adaptor plate and rear mounts to make it a standard shaft drive model. Shipping can be arranged anywhere in the UK or Worldwide at buyers cost. Please call 07809 524834 for further details.

| Sales status: available                                           | Manufacturer: Volvo       |
|-------------------------------------------------------------------|---------------------------|
| <b>Model:</b> Volvo Penta 2003T 43hp Marine Diesel Engine Package | Year built: 1987          |
| Starter: Electric start                                           | Cooling type: Salt water  |
| No. of previous owners: 1                                         | Condition: Used           |
| Sale Type: Used                                                   | Sale: Trade               |
| Power: 43                                                         | Motor: 32                 |
| Fuel: Diesel                                                      | Price Options: negotiable |
|                                                                   |                           |