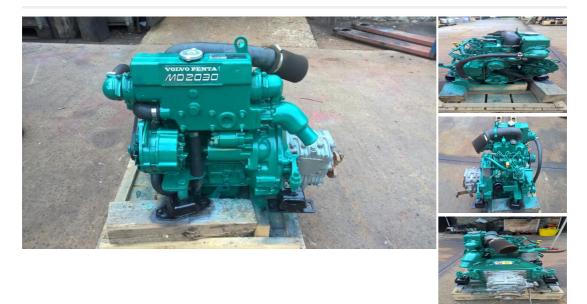

## Volvo - Volvo Penta 2030 29hp Marine Diesel Engine Package

£ 2,650

## **Description**

Volvo Penta 2030 29hp 3 Cylinder Heat Exchanger Cooled Marine Diesel Engine Complete With Volvo Penta MS10 Transmission, Control Panel & Wiring Loom. We have a number of these units available with hours ranging from 1200-2500 running time. All have been tested and inspected by our workshops and found to be in good order with any required repairs and renewals carried out. Available as a bobtail engines for Saildrive at £2395 or with gearbox for shaft drive at £2895. Saildrive legs also available if required. All have been tested, serviced, stripped, cleaned and re-painted in Volvo Green and ready for use. Shipping can be arranged anywhere in the UK or Worldwide at buyers cost. Please call 01935 83876 for further details.

| Sales status: available                                          | Manufacturer: Volvo       |
|------------------------------------------------------------------|---------------------------|
| <b>Model:</b> Volvo Penta 2030 29hp Marine Diesel Engine Package | Year built: 1998          |
| No. of cylinders: 3                                              | Starter: Electric start   |
| Cooling type: Fresh water                                        | No. of previous owners: 1 |
| Condition: Used                                                  | Sale Type: Used           |
| Sale: Trade                                                      | Power: 29                 |
| Motor: 21                                                        | Fuel: Diesel              |
| Price Options: negotiable                                        |                           |