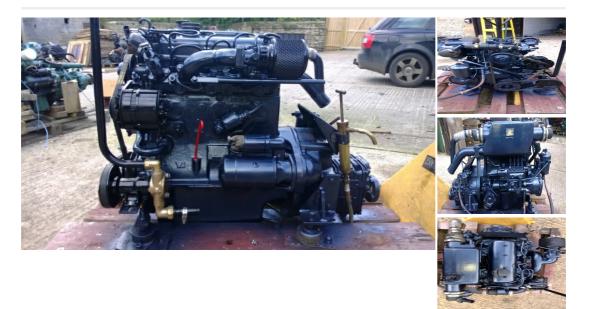

## **Description**

Mercedes OM636 42hp Heat Exchanger Cooled Marine Diesel Engine Mercedes OM636 42hp 4 Cylinder Heat Exchanger Cooled Marine Diesel Engine Complete With Gearbox, Control Panel & Wiring Loom. Removed in good running order from a Westerly 36 as part of a major refit. It has been test run at our workshops and started instantly, running well with no smoke, leaks or funny noises. It has been thoroughly cleaned and repainted with heat resistant marine engine paint and is ready to go to work. Shipping can be arranged anywhere in the UK or Worldwide at buyers cost. Please call 07809 524834 for further details.