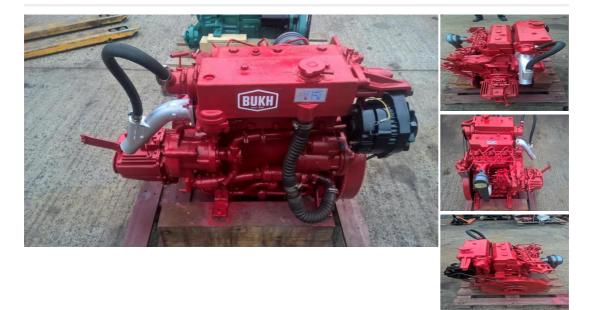

## Bukh - Bukh DV36 36hp Marine Diesel Engine Package VERY LOW HOURS!!!!!

£ 3,495

## Description

Bukh DV36 36hp Three Cylinder Heat Exchanger Cooled Marine Diesel Engine Package Including Gearbox, Control Panel & Loom. This is still the current model and sold today, with new units costing in excess of £11,000! We have a selection of these units available, all removed from ships lifeboats and as such all have run less than 250hrs from new and been very well maintained. In many cases these engines will have run less than 100hrs from new!! They have also been running on closed circuit cooling so have never even tasted salt water. They have been converted back to the more common sea water heat exchanger cooling system in our UK workshops using new original parts. They have all been test run in our workshops, serviced, cleaned, primed and resprayed in Bukh red and are ready to go to work. Part exchange always considered running or not. Shipping can be arranged anywhere in the UK or Worldwide at buyers cost. Please call 01935 83876 for further details.