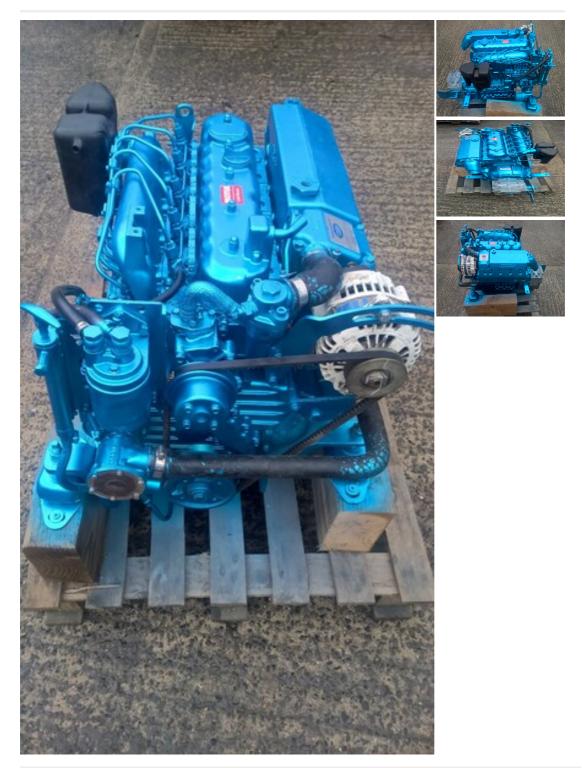

## Description

Nanni 5.280HE 62hp Five Cylinder Naturally Aspirated Heat Exchanger Cooled Marine Diesel Engine Complete With Flex Mounts, Basic Control Panel & Wiring Loom. Selection of gearbox options available at extra cost including Hurth HBW250, Borg Warner and PRM Delta. Very clean unit and extremely smooth running from the 5 cylinder Kubota base engine. This unit has only ever been used in fresh water and is direct from a commercial client on the Norfolk Broads where it has been very well maintained and replaced as part of their winter rolling replacement program. Hours are unknown as the original instrumentation has remained with the boat but are

estimated to be around 4-5K. Engine is supplied with a basic stop / start panel with warning alarm and lights with a 3M loom. This can be supplied longer on request. Starts instantly and runs very cleanly. Lots of power from a 2.7L base engine and hits max power at only 2800rpm so very good on fuel too. Shipping can be arranged anywhere in the UK or Worldwide at buyers cost. Please call 01935 83876 for further details.