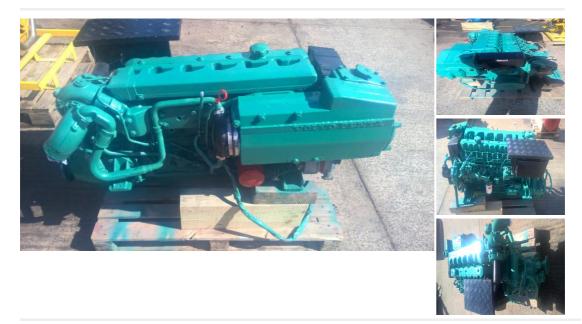

## Volvo - Volvo Penta TMD40B 136hp Marine Diesel Engine Package

£4,495

## Description

Volvo Penta TMD40B 136hp Six Cylinder Turbocharged 3.6L Heat Exchanger Cooled Marine Diesel Engine Package Complete With PRM 401 2:1 Reduction Hydraulic Gearbox & Control Panel (12V Electrics). Removed from a small workboat having run approx. 4000Hrs from new and in full working order. It has been run at our workshops where it started and ran nicely with good oil pressure and no smoke at all. It has undergone a full service and has also been steam cleaned and repainted to a good standard. It is now packaged on a transport stand and ready for delivery to a new owner. Shipping can be arranged anywhere in the UK or Worldwide at buyers cost. Please call 01935 83876 for further details.

| Sales status: available                                                | Manufacturer: Volvo |
|------------------------------------------------------------------------|---------------------|
| <b>Model:</b> Volvo Penta TMD40B 136hp Marine Diesel<br>Engine Package | Year built: 1979    |
| Condition: Used                                                        | Sale Type: Used     |
| Sale: Trade                                                            | <b>Power:</b> 136   |
| Motor: 101                                                             | Fuel: Diesel        |