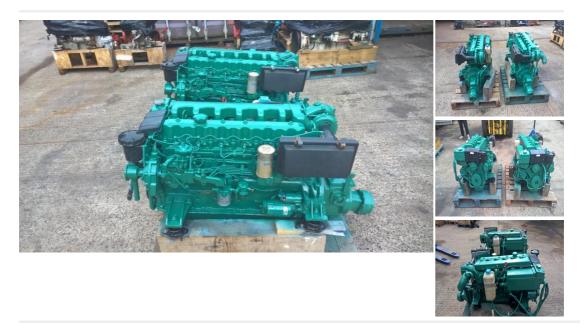

## **Description**

Volvo Penta TMD40A 136hp Six Cylinder Turbocharged Heat Exchanger Cooled Marine Diesel Engine Complete With Volvo Penta MS3 Gearbox & Original Instrumentation. We have a matched pair of these units available, only removed as the owner wanted to decrease power to a pair of small 4 cylinder units as the boat was being relocated to the inland waterways and so no longer needed to be able to reach planning speed. Taken in by us in direct part exchange on new engines. They are very clean units, both start and run well and have under 2000hrs use on them. Ideal for repowering a twin engine cruiser on shaft or as core motors to repower older AQAD40 sterndrive units. In our workshops serviced and palleted ready to ship. Price is per unit. Shipping can be arranged anywhere in the UK or Worldwide at buyers cost. Please call for further details.