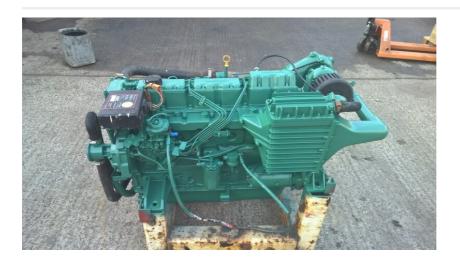

## **Description**

Volvo Penta TAMD41A 200hp Six Cylinder Turbocharged Heat Exchanger Cooled Marine Diesel Engine Complete With 290DP Duo-Prop Sterndrive and transom assembly. Both engine and drive leg were overhauled within the last 3 years and have run under 250hrs since. It is in very good condition and prior to removal, a video of the engine in the boat running at full load was taken and is available on request. Being upgraded to a supercharged Volvo KAD44 package for better performance. These Volvo 41 units are well respected and are pretty bulletproof if looked after properly. Ideal for repowering a petrol boat or as a replacement for an existing Volvo 40 / 41 series engine. Can be sold with or without the drive and transom shield. Shipping can be arranged anywhere in the UK or Worldwide at buyers cost. Please call 01935 83876 for further details.