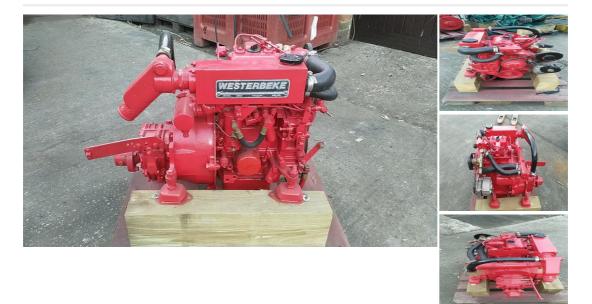

## Westerbeke - Westerbeke 12B 12hp Marine Diesel Engine Package

£ 1,795

## **Description**

Westerbeke 12B-Two 12hp Twin Cylinder Heat Exchanger Cooled Marine Diesel Engine Package With BW7 Gearbox, Control Panel & Loom. Removed in good working order and taken as a PX on a larger Volvo Penta unit. The engine has been test run at our workshops where it started and ran without fault. It has been cosmetically tidied and serviced with new oil and filters. The core engine is a Mitsubishi. Shipping can be arranged anywhere in the UK or Worldwide at buyers cost. Please call 01935 83876 for further details.

| Sales status: available                                        | Manufacturer: Westerbeke |
|----------------------------------------------------------------|--------------------------|
| <b>Model:</b> Westerbeke 12B 12hp Marine Diesel Engine Package | Year built: 1995         |
| Condition: Used                                                | Sale Type: Used          |
| Sale: Trade                                                    | Power: 12                |
| Motor: 9                                                       | Fuel: Diesel             |
|                                                                |                          |