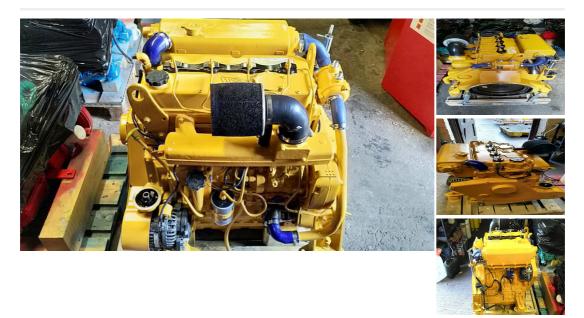

## Description

JCB Mermaid J444 84hp Four Cylinder Naturally Aspirated Heat Exchanger Cooled Bobtail Marine Diesel Engine. 2013 Model Year with 5200hrs running time. 4.4L and producing 84hp at 2200rpm these engines produce a lot of torque so are brilliantly suited to workboat and commercial applications. Replaced as part of a rolling replacement program. Fitted with 12V electrics but also has a second alternator which is 24v and a fully enclosed belt guard covering all the frontal moving parts. A new mermaid deluxe control panel and extension harness can be provided for an additional £490 VAT if required. The engine has been test run and serviced, ready for use. Shipping can be arranged anywhere in the UK or Worldwide at buyers cost. Please call 01935 83876 for further details.