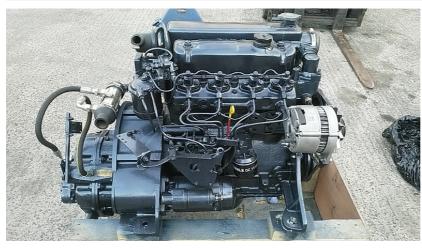

## **Description**

BMC 1500 35hp Four Cylinder Keel Cooled Marine Diesel Engine With PRM Delta 20 2:1 Reduction Hydraulic Gearbox. Fully rebuilt at significant cost approx. 4 years ago and in good running order. Tested by our workshops and found to start and run well from cold. A couple of small oil leaks were identified on test and so a number of gaskets and seals were replaced as required. Now serviced and repainted, ready to go back to work. Shipping can be arranged anywhere in the UK or Worldwide at buyers cost. Please call 01935 83876 for further details.

| Sales status: available                                           | Manufacturer: BMC |
|-------------------------------------------------------------------|-------------------|
| <b>Model:</b> BMC 1500 35hp Keel Cooled Narrowboat Engine Package | Year built: 1979  |
| Condition: Used                                                   | Sale Type: Used   |
| Sale: Trade                                                       | Power: 35         |
| Motor: 26                                                         | Fuel: Diesel      |
|                                                                   |                   |