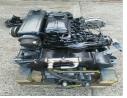

## **Description**

BMC 1500 35hp Four Cylinder Keel Cooled Marine Diesel Engine With PRM Delta 20 2:1 Reduction Hydraulic Gearbox. Fully rebuilt at significant cost approx. 4 years ago and in good running order. Tested by our workshops and found to start and run well from cold. A couple of small oil leaks were identified on test and so a number of gaskets and seals were replaced as required. Now serviced and repainted, ready to go back to work. Shipping can be arranged anywhere in the UK or Worldwide at buyers cost. Please call 01935 83876 for further details.

| Sales status: available                                           | Manufacturer: BMC |
|-------------------------------------------------------------------|-------------------|
| <b>Model:</b> BMC 1500 35hp Keel Cooled Narrowboat Engine Package | Year built: 1979  |
| Condition: Used                                                   | Sale Type: Used   |
| Sale: Trade                                                       | Power: 35         |
| Motor: 26                                                         | Fuel: Diesel      |
|                                                                   |                   |