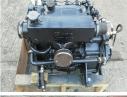

## **Description**

BMC 1500 35hp Four Cylinder Keel Cooled Marine Diesel Engine With PRM Delta 20 2:1 Reduction Hydraulic Gearbox. Fully rebuilt at significant cost approx. 4 years ago and in good running order. Tested by our workshops and found to start and run well from cold. A couple of small oil leaks were identified on test and so a number of gaskets and seals were replaced as required. Now serviced and repainted, ready to go back to work. Shipping can be arranged anywhere in the UK or Worldwide at buyers cost. Please call 01935 83876 for further details.

| Sales status: available                                           | Manufacturer: BMC |
|-------------------------------------------------------------------|-------------------|
| <b>Model:</b> BMC 1500 35hp Keel Cooled Narrowboat Engine Package | Year built: 1979  |
| Condition: Used                                                   | Sale Type: Used   |
| Sale: Trade                                                       | Power: 35         |
| Motor: 26                                                         | Fuel: Diesel      |
|                                                                   |                   |