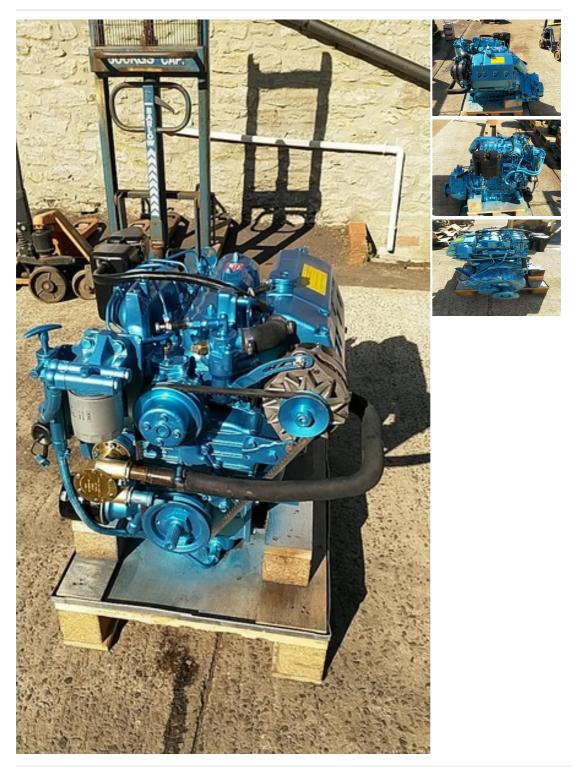

## Description

Nanni 4.220HE 40hp Four Cylinder Heat Exchanger Cooled Marine Diesel Engine Package With PRM 160 3:1 Hydraulic Gearbox. Perfect for replacing old Perkins 4107 & 4108, BMC 1500 & 1800 etc. We have two of these units available, removed as part of a planned upgrade and in very good running order when removed. They have spent their life working in fresh water so corrosion free and in good shape. The base engine for these is from the very well respected Kubota. These two units were fitted new in approx. 2002 and have run approx. 3000hrs so not a lot considering most industrial Kubota engines will manage 10,000hrs plus in excavators, forklifts and generators. The PRM hydraulic gearboxes are older than the engines but have been on these engines from new and are both in good working order. Tested in our workshops where they started instantly from cold with clean exhausts, good water flow and no faults observed whilst on test. Cleaned, painted and serviced, ready to be installed. There is currently no instrumentation with these engines but new aftermarket replacement wiring looms and control panels can be supplied for £300 per engine. Shipping can be arranged anywhere in the UK or Worldwide at buyers cost. Please call 01935 83876 for further details.