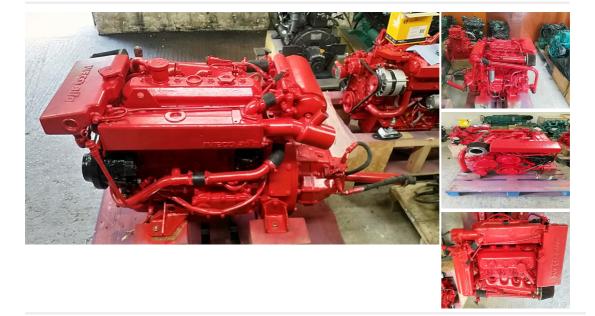

## Description

Iveco 8041 M09 95hp Marine Diesel Engine Package Iveco 8041 M09 95hp Marine Diesel Engine Package With Control Panel, Extension Loom & TM345 1.5:1 Hydraulic Gearbox. Can be supplied with alternative gearbox options or without gearbox if required. Engine is fitted with a Borg Warner bell housing. Taken as a part exchange against a smaller engine. One of our clients purchased this unit with low running hours to fit into a small fishing boat. Unfortunately it was then found that it would not physically fit into the space and so was part exchanged with us against a smaller engine. It has been tested by our workshops where it started absolutely on the button. It was run for 2 hours and the only issue noted was a small oil leak from an inspection cover on the timing case which has since had the gasket replaced and the leak cured. Fully serviced and ready to use. A very powerful 4 Litre naturally aspirated engine ideal for a large yacht, workboat or displacement motorboat, Would make a great replacement for a BMC 3,8 or Ford 4D, Ford 2712,2722 etc. Shipping can be arranged anywhere in the UK or Worldwide at buyers cost. Please call 01935 83876 for further details.