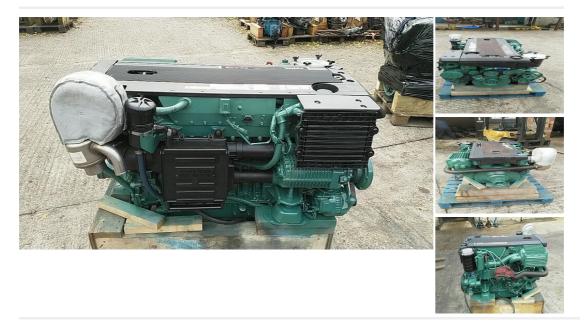

## **Description**

Volvo Penta D6-350A-B / DPH Sterndrive Marine Diesel Package Volvo Penta D6-350A-B 350hp 6 Cylinder Turbo Intercooled, Heat Exchanger Cooled Supercharged Marine Dlesel Engine Package With Volvo Penta DPH Sterndrive, Transom Assembly, Full Instrumentation & Control Package. This unit has been removed from a professionally operated sportsboat to be replaced with a waterjet drive package for use in shallow water. It has a total of 8000hrs logged on the ECU but was fully rebuilt on a new longblock engine at just under 6000hrs. Fantastically well maintained and in excellent order with no leaks or weeps. Coolers regularly cleaned and serviced every 200hrs. We are advised that the sterndrive was replaced with a brand new unit approx. 3 years ago. Test run by our workshops and started on the button. Run up to temperature with oil pressure of 35psi when hot and engine at idle speed. Ideal as a replacement for a failed existing unit, or for a repower project wanting a more modern engine. Shipping can be arranged anywhere in the UK or Worldwide at buyers cost. Please call 01935 83876 for further details.