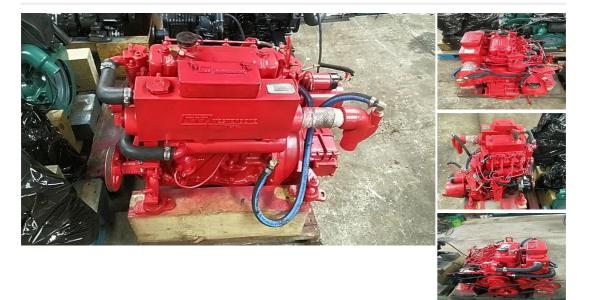

## **Description**

Westerbeke W30 (BMC 1500) 25hp Marine Diesel Engine Westerbeke W30 25hp Four Cylinder Heat Exchanger Cooled Marine Diesel Engine With Borg Warner Mechanical Gearbox & Control Panel. This is based on the BMC 1500 diesel engine which is de-rated to produce 25hp @ 2500rpm. The UK spec engines were faster revving delivering 35hp @ 3500rpm. Removed from an American built yacht undergoing refit in good running order. Test run by our workshops, it starts and runs very well. Sea water pump rebuilt and fitted with a Borg Warner 2:1 mechanical gearbox. Now serviced and repainted, ready for work. Shipping can be arranged anywhere in the UK or Worldwide at buyers cost. Please call 01935 83876 for further details.