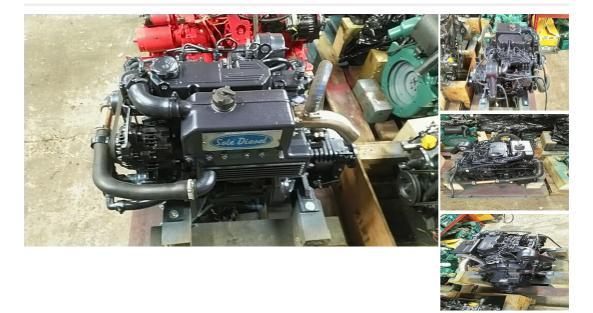

## Description

Sole' Mini 33 31hp Marine Diesel Engine Package Sole' Mini 33 31hp Three Cylinder Heat Exchanger Cooled Marine Diesel Engine Package With Sole' Gearbox, Control Panel & Loom. Taken as a part exchange in running order against a new engine package due to poor starting. This has since been traced to a faulty fuel pump by our workshops which has been replaced with a new unit. The engine now starts instantly from cold and runs very smoothly with no apparent defects. The heat exchanger was replaced with a brand new unit a few months before the engine was changed. Total running hours believed to be approx. 3200 based on previous owners records. Fully serviced and ready to install. Shipping can be arranged anywhere in the UK or Worldwide at buyers cost, Please call 01935 83876 for further details.