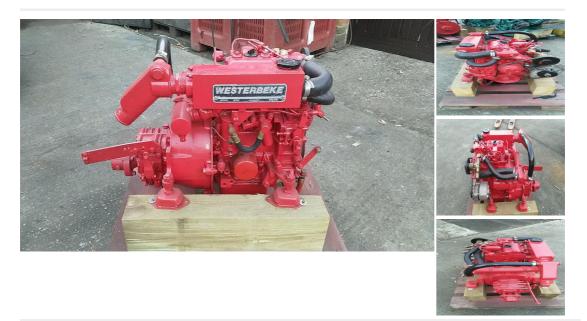

## Westerbeke - 12B-Two

£ 1,695

## Description

Westerbeke 12B 12hp Marine Diesel Engine Package Westerbeke 12B-Two 12hp Twin Cylinder Heat Exchanger Cooled Marine Diesel Engine Package With BW7 Gearbox, Control Panel & Loom. Removed in good working order and taken as a PX on a larger Volvo Penta unit. The engine has been test run at our workshops where it started and ran without fault. It has been cosmetically tidied and serviced with new oil and filters. The core engine is a Mitsubishi. Shipping can be arranged anywhere in the UK or Worldwide at buyers cost. Please call 01935 83876 for further details.

| Sales status: available | Manufacturer: Westerbeke |
|-------------------------|--------------------------|
|                         |                          |
| Model: 12B-Two          | Condition: Used          |
| Sale: Trade             |                          |
|                         |                          |