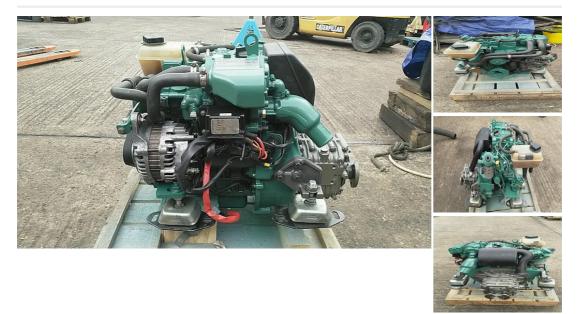

## **Description**

Volvo Penta D1-13B 13hp Marine Diesel Engine Package Volvo Penta D1-13B 13hp Twin Cylinder Heat Exchanger Cooled Marine Diesel Engine Package With Volvo MS10L Gearbox, Control Panel, Extension Loom and Flexible Mounts. Can also be made available with a good used Volvo Penta 130S Saildrive in place of gearbox at extra cost. This engine was supplied by us new in 2007 to a local yacht club for their security patrol launch. The throttle was locked at 2000rpm when it was installed to prevent over revving the engine and it has been maintained on a weekly basis during the summer and laid up during the winter so has been well looked after. We have now donated them a brand new unit as the boat is undergoing a major refit so the original engine is now available for sale. Running hours are around 2000 from new and has spent all its life in a fresh water river so the cooling system is in excellent order and corrosion free. In use up until last week of February 2019 and performing perfectly when removed. Shipping can be arranged anywhere in the UK or Worldwide at buyers cost, Please call 01935 83876 for further details.