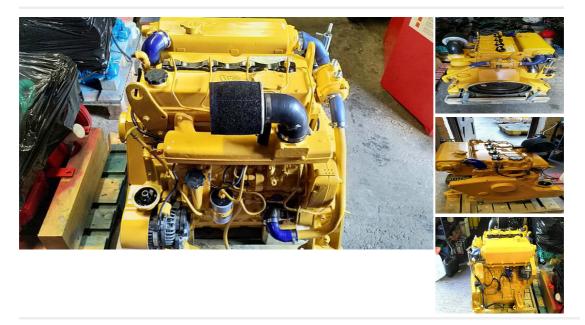

## Description

JCB Mermaid J444 84hp Marine Diesel Engine JCB Mermaid J444 84hp Four Cylinder Naturally Aspirated Heat Exchanger Cooled Bobtail Marine Diesel Engine. 2013 Model Year with 5200hrs running time. 4.4L and producing 84hp at 2200rpm these engines produce a lot of torque so are brilliantly suited to workboat and commercial applications. Replaced as part of a 5 year rolling replacement program. Fitted with 12V electrics but also has a second alternator which is 24v and a fully enclosed belt guard covering all the frontal moving parts. A new mermaid deluxe control panel and extension harness can be provided for an additional £490 + VAT if required. The engine has been test run and serviced, ready for use. Shipping can be arranged anywhere in the UK or Worldwide at buyers cost. Please call 01935 83876 for further details.