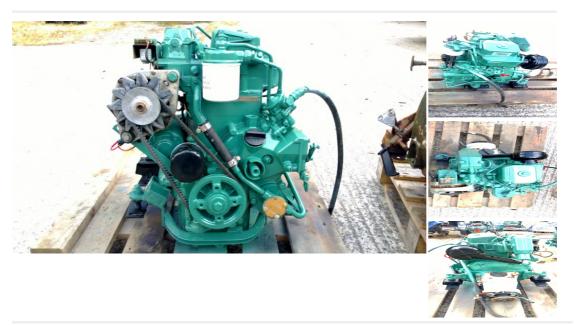

## **Description**

Volvo Penta 2001 9hp Marine Diesel Engine Package Volvo Penta 2001 9hp Single Cylinder Raw Water Cooled Marine Diesel Engine complete with Gearbox, Control Panel & Wiring Loom Removed from a yacht undergoing refit in full running order and has run approximately 1500Hrs from new. The engine has been test run at our workshops, thoroughly cleaned, paintwork freshened up and is ready to go to work. Ideal for a small yacht or launch. Shipping can be arranged anywhere in the UK or Worldwide at buyers cost. Please call 07809 524834 for further details.