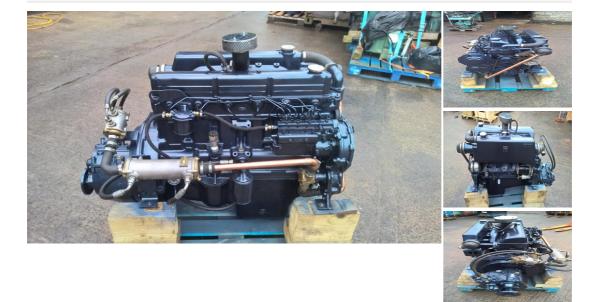

## Description

Ford 2715E 120hp Marine Diesel Engine Ford 2715E 120hp Six Cylinder Naturally Aspirated Heat Exchanger Cooled Marine Diesel Engine Complete With PRM 301 Hydraulic Gearbox. Taken as a part exchange on a newer turbocharged engine in full running order. Removed from a privately owned cruiser so not used commercially. Running hours approx. 3500 from new. Gearbox removed to check input shaft seal and rear crankshaft oil seal, both of which appeared leak free. No leaks, knocks or strange noises observed during a 1 hour test run. Starts on the button and runs nicely. Marinised by Lancing Marine using the combination manifold heat exchanger with bowman engine and gearbox oil coolers. Serviced, cleaned and repainted by our workshops, ready for work or play. Shipping can be arranged anywhere in the UK or Worldwide at buyers cost. Please call 01935 83876 for further information.