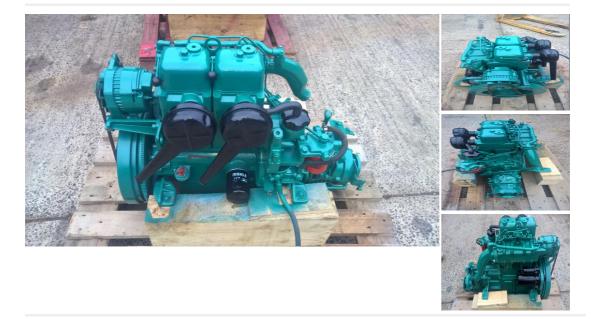

## Description

Volvo Penta MD11D 25hp Marine Diesel Engine Package Volvo Penta MD11D 25hp Twin Cylinder Sea Water Cooled Marine Diesel Engine Package Complete With Gearbox, Control Panel & Loom. Taken in as a main dealer PX. It has been test run at our workshops and found to be in good condition. Starts instantly from cold and has good cooling water flow. Exhaust clean and no apparent leaks. It has been fully serviced, cleaned and repainted to a good standard by our workshops and is now packaged, ready to ship. Shipping can be arranged anywhere in the UK or Worldwide at buyers cost. Please call 01935 83876 for further details.