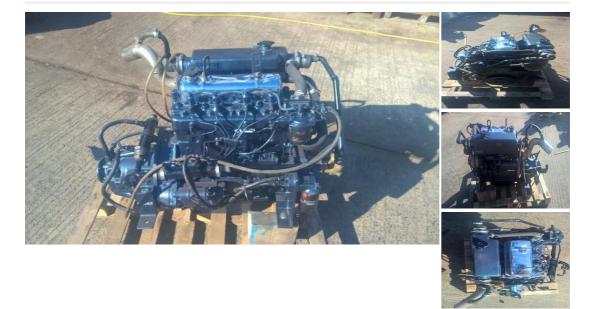

## Description

BMC 2.5 50hp Marine Diesel Engine & Gearbox BMC 2.5L 4 Cylinder Heat Exchanger Cooled Marine Diesel Engine Complete With 1:1 Borg Warner Hydraulic Gearboxes. Removed from a boat that was being converted to a static hull and in good running order when removed. Start fine from cold and run cleanly within 15 seconds of startup. New thermostat fitted as preventative maintenance together with new input oil seals in the gearboxes. It has also been serviced, cleaned and repainted and is now ready to have a new home. Shipping can be arranged anywhere in the UK or Worldwide at buyers cost. Please call 01935 83876 for further information.