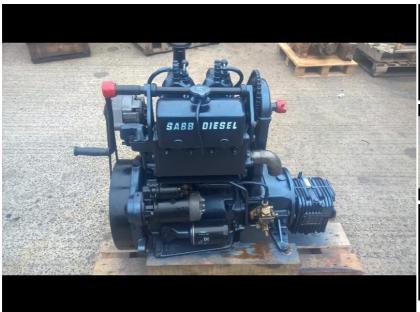

## **Description**

SABB 2JHR 30hp Twin Cylinder Marine Diesel Engine - Very Low Hours!!! Two More New Units Just In! Rare Sabb 2JHR 2 Cylinder 30hp Marine Diesel Engine Complete With Gearbox and a new control panel and wiring loom. If you want a traditional heavyweight marine engine, they don't come any more serious than a Sabb!! Built in Norway to a traditional design that has served the local fishermen for decades. We have a selection of these rare units available, all ex ship lifeboats so have had an easy life with very little use. Available for either sea water or skin tank / keel cooler installations. All fitted with electric starting and alternator plus the traditional raised hand starter system as well. Perfect for traditional narrowboats with a heavy flywheel delivering high torque at low RPM but equally suitable for classic yachts and launches too. Test run and serviced at our workshops as well as being cleaned, degreased, primer coated and painted in heat resistant engine paint. (Can be painted in buyers choice of colour by special arrangement) Selection of propellers and shafts also available. Shipping can be arranged anywhere in the UK or Worldwide at buyers cost. Please call 01935 83876 for further details.

| Sales status: available | Manufacturer: SABB |
|-------------------------|--------------------|
| Year built: 1983        | Condition: Used    |
| Sale: Trade             |                    |
| Sale: Trade             |                    |