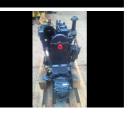

## **Description**

SABB 2JHR 30hp Twin Cylinder Marine Diesel Engine - Very Low Hours!!! Two More New Units Just In! Rare Sabb 2JHR 2 Cylinder 30hp Marine Diesel Engine Complete With Gearbox and a new control panel and wiring loom. If you want a traditional heavyweight marine engine, they don't come any more serious than a Sabb!! Built in Norway to a traditional design that has served the local fishermen for decades. We have a selection of these rare units available, all ex ship lifeboats so have had an easy life with very little use. Available for either sea water or skin tank / keel cooler installations. All fitted with electric starting and alternator plus the traditional raised hand starter system as well. Perfect for traditional narrowboats with a heavy flywheel delivering high torque at low RPM but equally suitable for classic yachts and launches too. Test run and serviced at our workshops as well as being cleaned, degreased, primer coated and painted in heat resistant engine paint. (Can be painted in buyers choice of colour by special arrangement) Selection of propellers and shafts also available. Shipping can be arranged anywhere in the UK or Worldwide at buyers cost. Please call 01935 83876 for further details.