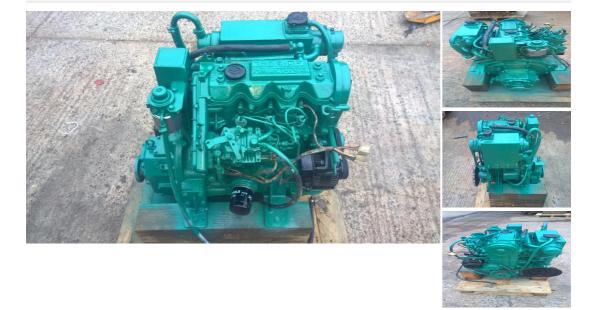

## Description

Daihatsu CLMD 25 / 30 Lifeboat Marine Diesel Engine Daihatsu CLMD 25 / 30 hp Three Cylinder Heat Exchanger Cooled Lifeboat Marine Diesel Engine Complete With Gearbox Selection of these units available, years of build range from 1988-1997. All low hours ex lifeboat units direct from service. All of the engines engines have been test run at our workshops and will be serviced, thoroughly cleaned and resprayed in heat resistant paint before dispatch. Shipping can be arranged within the UK or Worldwide at buyers cost. Please call 0044 (0) 7809 524834 for further details.