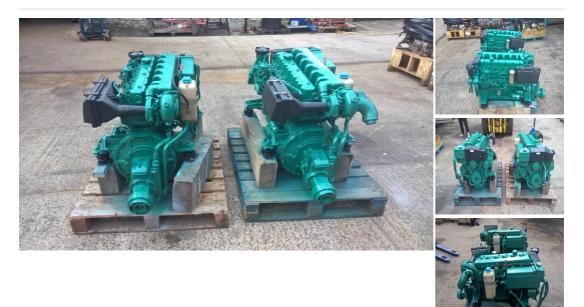

## **Description**

Volvo Penta TMD40A 124hp Six Cylinder Turbocharged Heat Exchanger Cooled Marine Diesel Engine Complete With Volvo Penta MS3 Gearbox & Original Instrumentation. We have a matched pair of these units available, only removed as the owner wanted to decrease power to a pair of small 4 cylinder units as the boat was being relocated to the inland waterways and so no longer needed to be able to reach planning speed. Taken in by us in direct part exchange on new engines. They are very clean units, both start and run well and have under 2000hrs use on them. Ideal for repowering a twin engine cruiser on shaft or as core motors to repower older AQAD40 sterndrive units. In our workshops serviced and palleted ready to ship. Available separately or as a pair, priced as follows: Single Unit £3295 Pair Of Units £5995 Shipping can be arranged anywhere in the UK or Worldwide at buyers cost. Please call 07809 524834 for further details.