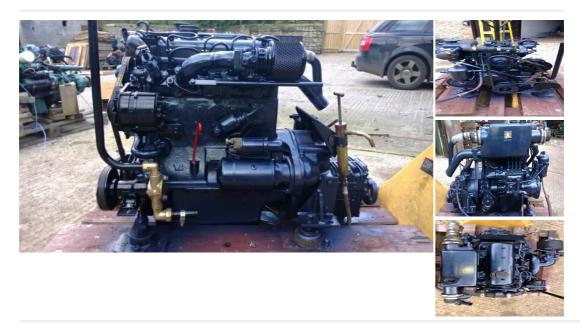

## Description

Mercedes OM636 42hp Heat Exchanger Cooled Marine Diesel Engine Mercedes OM636 42hp 4 Cylinder Heat Exchanger Cooled Marine Diesel Engine Complete With Gearbox, Control Panel & Wiring Loom. Removed in good running order from a Westerly 36 as part of a major refit. It has been test run at our workshops and started instantly, running well with no smoke, leaks or funny noises. It has been thoroughly cleaned and repainted with heat resistant marine engine paint and is ready to go to work. Shipping can be arranged anywhere in the UK or Worldwide at buyers cost. Please call 07809 524834 for further details.