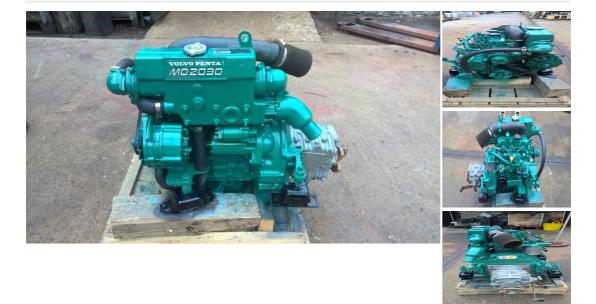

## Description

Volvo Penta 2030 29hp Marine Diesel Engine Package Volvo Penta 2030 29hp 3 Cylinder Heat Exchanger Cooled Marine Diesel Engine Complete With Volvo Penta MS10 Transmission, Control Panel & Wiring Loom. We have a number of these units available with hours ranging from 1200-2500 running time. All have been tested and inspected by our workshops and found to be in good order with any required repairs and renewals carried out. Available as a bobtail engines for Saildrive at £1795 or with gearbox for shaft drive at £2195. Saildrive legs also available if required. All have been serviced, stripped, cleaned and re-painted in Volvo Green and ready for use. Shipping can be arranged anywhere in the UK or Worldwide at buyers cost. Please call 07809 524834 for further details.