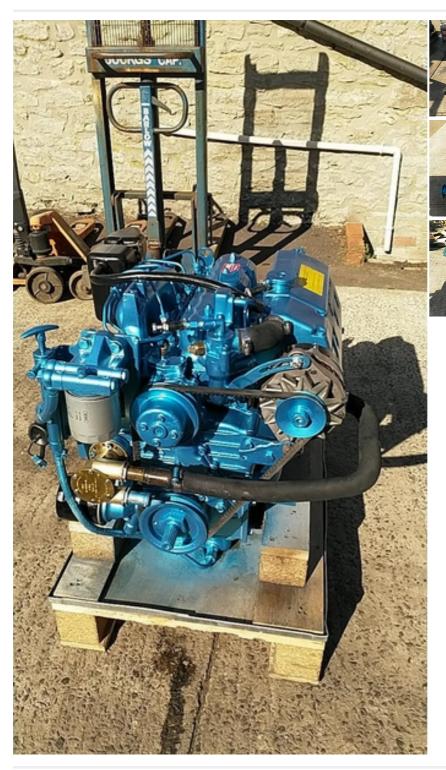

## Description

Nanni 4.220HE 50hp Marine Diesel Engine Package - Pair Available Nanni 4.220HE 40hp Four Cylinder Heat Exchanger Cooled Marine Diesel Engine Package With PRM 160 3:1 Hydraulic Gearbox. Perfect for replacing old Perkins 4107 & 4108, BMC 1500 & 1800 etc. We have two of these units available, removed as part of a planned upgrade and in very good running order when removed. They have spent their life working in fresh water so corrosion free and in good shape. The base engine for these is from the very well respected Kubota. These two units were fitted new in approx. 2002 and have run approx. 3000hrs so not a lot considering most industrial Kubota engines will manage 10,000hrs plus in excavators, forklifts and generators. The PRM hydraulic

gearboxes are older than the engines but have been on these engines from new and are both in good working order. Tested in our workshops where they started instantly from cold with clean exhausts, good water flow and no faults observed whilst on test. Cleaned, painted and serviced, ready to be installed. There is currently no instrumentation with these engines but new aftermarket replacement wiring looms and control panels can be supplied for £300 per engine. Shipping can be arranged anywhere in the UK or Worldwide at buyers cost. Please call 01935 83876 for further details.