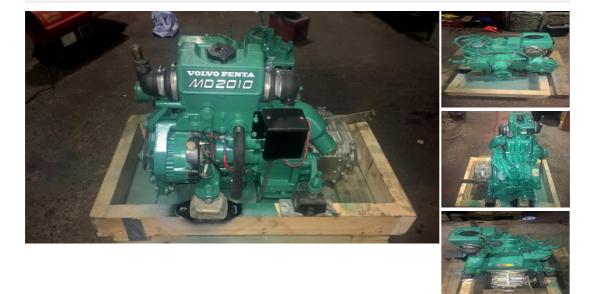

## Description

Volvo Penta MD2010D 10hp Marine Diesel Engine - ONLY 288 HRS From New! Volvo Penta MD2010D 10hp Twin Cylinder Heat Exchanger Cooled Marine Diesel Engine Complete With MS10-L Gearbox, Control Panel, Wiring Loom & Flex Mounts. This engine was removed from a wooden yacht as it was much too underpowered for the new owners purposes. The engine was purchased brand new in 2005 but not used until 2009. Since then it had very light use and has only run 288Hrs. This must be the cleanest, lowest hours Volvo 2010 available anywhere. The engine starts and runs like new, as would be expected from such low hours. Our workshops have test run and serviced the engine which is now ready for a new owner. Shipping can be arranged anywhere in the UK or Worldwide at buyers cost. Please call 01935 83876 for further details.

| Sales status: available | Manufacturer: Volvo |
|-------------------------|---------------------|
| Model: MD 2010          | Year built: 2005    |
| Condition: Used         | Sale: Trade         |