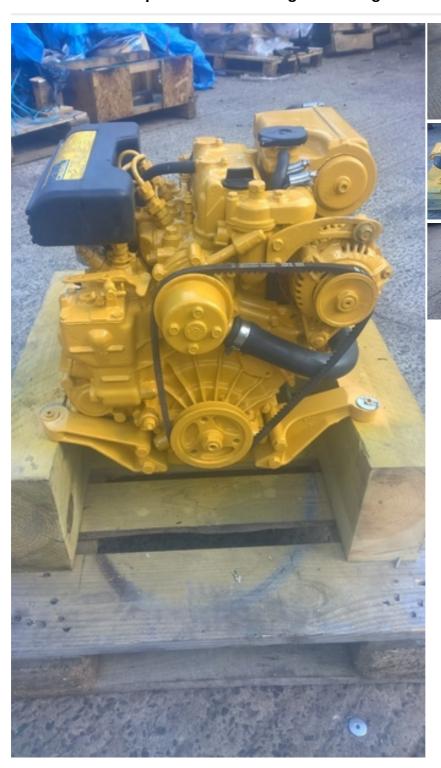

## Description

Vetus M2.04 11hp Twin Cylinder Heat Exchanger Cooled Marine Diesel Engine Package Complete With Gearbox, Control Panel & Wiring Loom. This engine was fitted new to a wooden yacht in the late 1990s and only used for a few seasons before the owner fell ill and the yacht came ashore. The yacht was broken up recently due to terminal rot and the engine supplied to us by the owners. Our workshops have fitted a number of new parts to the engine that were required after a long period of standing idle which included a new sump, sump gasket, heat exchanger casing, manifold gasket etc. It has also been fully serviced and repainted to a high

standard. It is now in excellent order and being based on the rugged Mitsubishi L2 base engine, offers an excellent compact twin cylinder suitable for a wide range of uses. Shipping can be arranged anywhere in the UK or Worldwide at buyers cost. Please call 07809 524834 for further details.