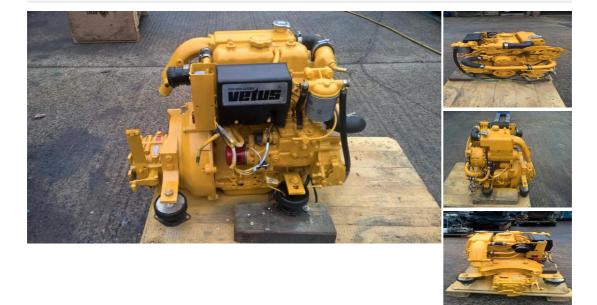

## Description

Vetus M3.10 22hp Marine Diesel Engine Package Vetus M3.10 22hp Three Cylinder Heat Exchanger Cooled Marine Diesel Engine Complete With Gearbox, Control Panel, Wiring Loom & Flexible Mountings. This was removed during the repower of a catamaran and was originally attached to a Selva saildrive which was failing and parts unavailable to repair so the entire package was replaced. Our workshops have fitted the engine with original specification rear mountings, adaptor plate and Hurth HBW100 gearbox to convert the engine back to a standard shaft drive model. Running hours are only 1400 from new and a new heat exchanger assembly was fitted only 50 running hours ago. Based on the well known Mitsubishi K series base engine, this would make a super engine for a sailing yacht or small launch repower. Fully tested and serviced at our workshops, ready for a new owner. Shipping can be arranged anywhere in the UK or Worldwide at buyers cost. Please call 01935 83876 for further details.