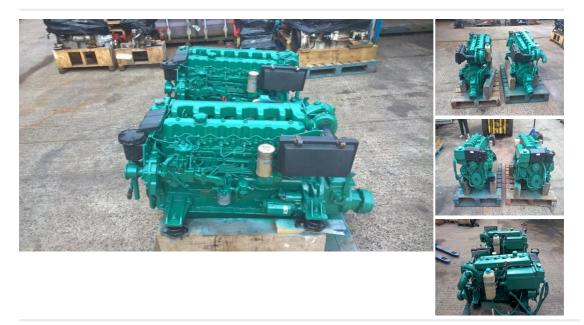

## Description

Volvo Penta TMD40A 124hp Marine Engine & Gearbox (PAIR AVAILABLE) Volvo Penta TMD40A 124hp Six Cylinder Turbocharged Heat Exchanger Cooled Marine Diesel Engine Complete With Volvo Penta MS3 Gearbox & Original Instrumentation. We have a matched pair of these units available, only removed as the owner wanted to decrease power to a pair of small 4 cylinder units as the boat was being relocated to the inland waterways and so no longer needed to be able to reach planning speed. Taken in by us in direct part exchange on new engines. They are very clean units, both start and run well and have under 2000hrs use on them. Ideal for repowering a twin engine cruiser on shaft or as core motors to repower older AQAD40 sterndrive units. In our workshops serviced and palleted ready to ship. Available separately or as a pair, priced as follows: Single Unit £3295 Pair Of Units £5995 Shipping can be arranged anywhere in the UK or Worldwide at buyers cost. Please call for further details.