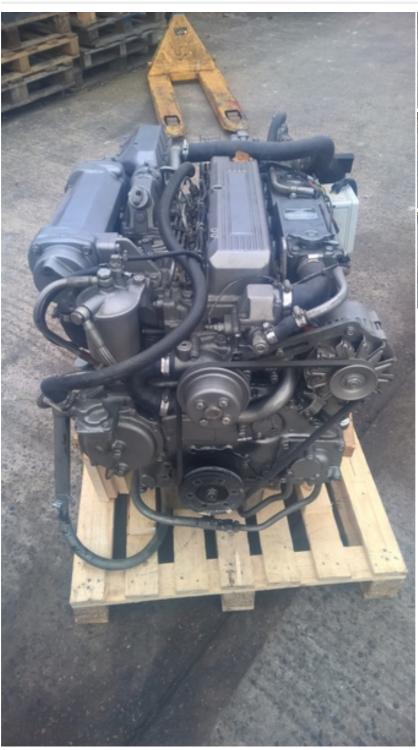

## Yanmar - 4LH-DTE 170hp Marine Diesel Engine

£4,495

## **Description**

Yanmar 4LH-DTE 170hp 4 Cylinder Turbo Intercooled Heat Exchanger Cooled Marine Diesel Engine. Currently available as a bobtail engine in full running order. This engine was taken as a part exchange against a more powerful Yanmar and is reported to have run just over 750hrs from new. Originally fitted in a Sea Ray motor cruiser so has not been used commercially. The original instrumentation remained on the boat to be used with the new engine but we have a suitable Yanmar control panel & loom that will be included with the engine. Our workshops have inspected the engine, test run it, and have serviced it with new oil and filters. It can also be repainted to a high standard upon request. Shipping can be arranged anywhere in the UK or Worldwide at buyers