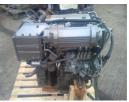

## Yanmar - 4LH-DTE 170hp Marine Diesel Engine

£4,495

## **Description**

Yanmar 4LH-DTE 170hp 4 Cylinder Turbo Intercooled Heat Exchanger Cooled Marine Diesel Engine. Currently available as a bobtail engine in full running order. This engine was taken as a part exchange against a more powerful Yanmar and is reported to have run just over 750hrs from new. Originally fitted in a Sea Ray motor cruiser so has not been used commercially. The original instrumentation remained on the boat to be used with the new engine but we have a suitable Yanmar control panel & loom that will be included with the engine. Our workshops have inspected the engine, test run it, and have serviced it with new oil and filters. It can also be repainted to a high standard upon request. Shipping can be arranged anywhere in the UK or Worldwide at buyers