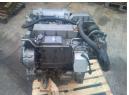

## Yanmar - 4LH-DTE 170hp Marine Diesel Engine

£4,495

## **Description**

Yanmar 4LH-DTE 170hp 4 Cylinder Turbo Intercooled Heat Exchanger Cooled Marine Diesel Engine. Currently available as a bobtail engine in full running order. This engine was taken as a part exchange against a more powerful Yanmar and is reported to have run just over 750hrs from new. Originally fitted in a Sea Ray motor cruiser so has not been used commercially. The original instrumentation remained on the boat to be used with the new engine but we have a suitable Yanmar control panel & loom that will be included with the engine. Our workshops have inspected the engine, test run it, and have serviced it with new oil and filters. It can also be repainted to a high standard upon request. Shipping can be arranged anywhere in the UK or Worldwide at buyers