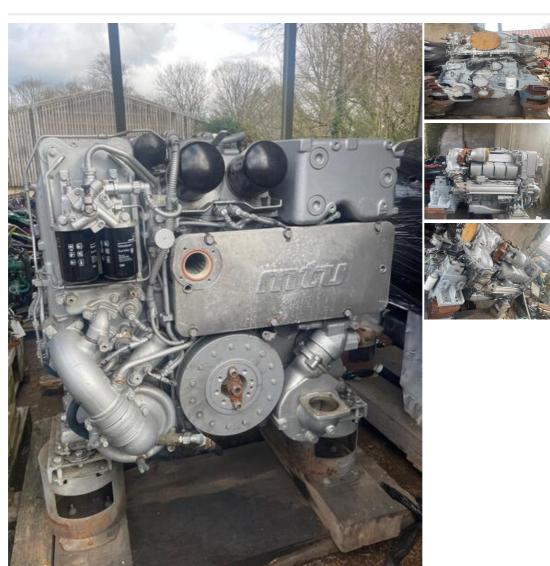

## MTU - 8v2000-M72

## **Description**

MTU 8V2000-M72 965HP LOW HOURS (2455) MTU With ZF Transmission Running engine was used as a spare/back up engine hence the low hours. We have two others not running for spares also.

| Sales status: available   | Manufacturer: MTU        |
|---------------------------|--------------------------|
| <b>Model:</b> 8v2000-M72  | Year built: 2010         |
| No. of cylinders: 8       | Cylinder capacity: 17.9  |
| Starter: Electric start   | Cooling type: Salt water |
| No. of previous owners: 1 | Condition: Used          |
| Sale Type: Used           | Sale: Trade              |
|                           |                          |