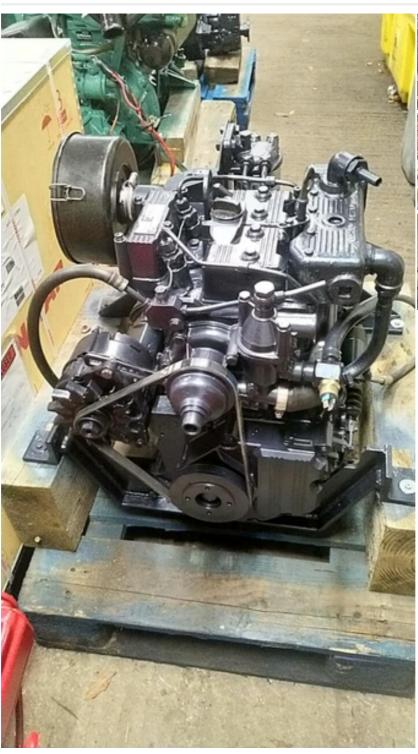

## **Description**

Lister Petter LPW2 18hp Twin Cylinder Keel Cooled Marine Diesel Engine Package With 1.8:1 Hurth Gearbox, Control Panel & Wiring Loom. Taken as a part exchange on a larger LPW3, this engine has been test run by our workshops and apart from needing a replacement alternator (which has now been fitted) was found to be in good order, starting well from cold and running smoothly. It has been serviced and painted and is now ready for use.

Ideal for a small narrowboat. Shipping can be arranged anywhere in the UK or Worldwide at buyers cost. Please call 01935 83876 for further details.

| Manufacturer: Lister Marine |
|-----------------------------|
| Year built: 1993            |
| Cylinder capacity: 0.9      |
| Cooling type: Fresh water   |
| Sale Type: Used             |
| Power: 18                   |
| Fuel: Diesel                |
|                             |