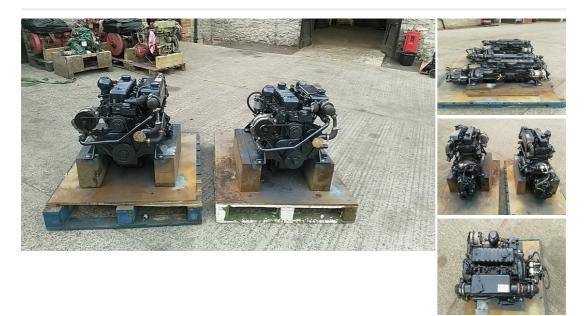

## Perkins - Perkins 4108 51hp Marine Diesel Engine (PAIR AVAILABLE)

£ 2,895

## **Description**

Perkins 4108 51hp Four Cylinder Heat Exchanger Cooled Marine Diesel Engine With PRM Delta 30 Hydraulic Gearbox We have a matched pair of these units which were installed in a Dunkirk little ship new in 1988 which makes them some of the very last Perkins 4108 engines as the model was replaced by the M50 / Prima series engines later the same year. They are genuine Perkins built marine units, not DIY marinisations. They have spent their whole lives in fresh water on the upper Thames and are in remarkably good condition. They start instantly from cold and run as clean as a whistle with no smoke, no crankcase pressure and excellent oil pressure. Both engines have been fitted with upgraded alternators at some point. Our workshops have test run them for two hours and both engines have had the seawater pumps rebuilt with new seals. They have now been serviced and given a fresh coat of paint, ready for a new home. Ideal to replace an existing tired 4107 or 4108 engine as these units really are in excellent order. Happy to sell as a pair or individually. Shipping can be arranged anywhere in the UK or Worldwide at buyers cost. Please call 01935 83876 for further details.