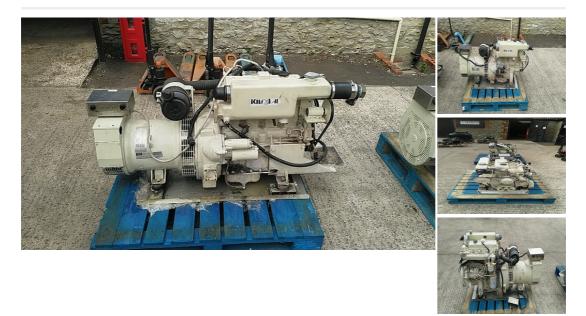

## Description

KiloPak 20KW Single Phase Marine Generator Set With Perkins 4.182 4 Cylinder Naturally Aspirated Engine. Currently set at 1800rpm / 60hz US specification but could be reduced to 1500rpm / 50hz for European specification. We have a matching pair of these units recently removed from a super yacht to be replaced with larger units. They were fitted new in 1998 and fully rebuilt in Holland in 2013 having only run 1500hrs since. One unit is fitted with a bracket for a PTO which originally ran a hydraulic thruster unit, the other is not. They are keel cooled configuration but with the addition of a belt driven seawater pump, a tubestack for the bowman manifolds and an exhaust mixer elbow, they could easily be converted to heat exchanger cooling and indeed were offered in that configuration as an option when new. They were in full working order when removed and are offered as running takeouts as pictured. Priced at £2995 each or £5495 for the pair. Shipping can be arranged anywhere in the UK or Worldwide at buyers cost. Please call 01935 83876 for further details.