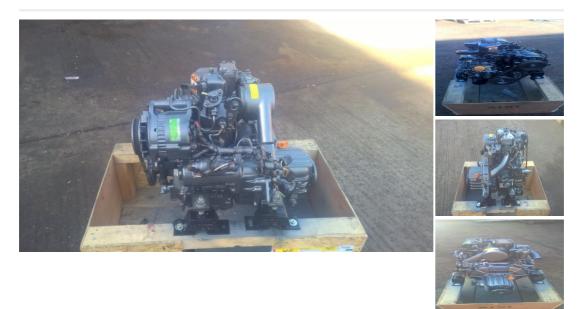

## Yanmar - Yanmar 1GM10 9hp Marine Diesel Engine Package - Low Hours Late Model

£ 2,395

## Description

Yanmar 1GM10 9hp Single Cylinder Seawater Cooled Marine Diesel Engine Complete With Gearbox, Good Engine Mounts, Control Panel and Wiring Loom. This engine was removed from a Contessa to be replaced with a larger twin cylinder as it was very underpowered for the boat. Year of build approximately 2005/2006 with very little use - estimated to be under 500hrs. The engine has been tested at our workshops and found to be in superb order. Now fully serviced, packaged and ready for any challenge. Rare to see a 1GM10 in genuinely good order - even the flex mounts are virtually brand new! Shipping can be arranged anywhere in the UK or Worldwide at buyers cost. Please call 01935 83876 for further details.

| Sales status: available                                                        | Manufacturer: Yanmar |
|--------------------------------------------------------------------------------|----------------------|
| Model: Yanmar 1GM10 9hp Marine Diesel Engine<br>Package - Low Hours Late Model | Year built: 2006     |
| Condition: Used                                                                | Sale Type: Used      |
| Sale: Trade                                                                    | Power: 9             |
| Motor: 7                                                                       | Fuel: Diesel         |