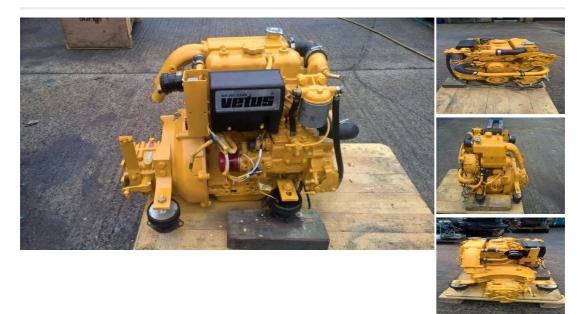

## Description

Vetus M3.10 22hp Three Cylinder Heat Exchanger Cooled Marine Diesel Engine Complete With Gearbox, Control Panel, Wiring Loom & Flexible Mountings. This was removed during the repower of a catamaran and was originally attached to a Selva saildrive which was failing and parts unavailable to repair so the entire package was replaced. Our workshops have fitted the engine with original specification rear mountings, adaptor plate and Hurth HBW100 gearbox to convert the engine back to a standard shaft drive model. Running hours are only 1400 from new and a new heat exchanger assembly was fitted only 50 running hours ago. Based on the well known Mitsubishi K series base engine, this would make a super engine for a sailing yacht or small launch repower. Fully tested and serviced at our workshops, ready for a new owner. Shipping can be arranged anywhere in the UK or Worldwide at buyers cost. Please call 01935 83876 for further details.