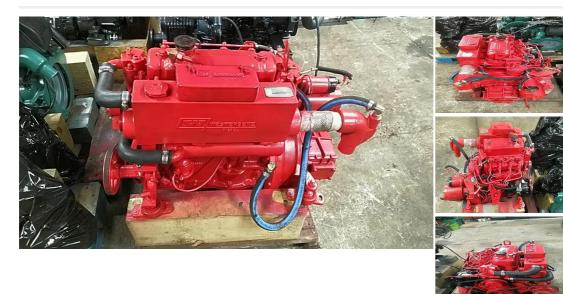

## **Description**

Westerbeke W30 25hp Four Cylinder Heat Exchanger Cooled Marine Diesel Engine With Borg Warner Mechanical Gearbox & Control Panel. This is based on the BMC 1500 diesel engine which is de-rated to produce 25hp @ 2500rpm. The UK spec engines were faster revving delivering 35hp @ 3500rpm. Removed from an American built yacht undergoing refit in good running order. Test run by our workshops, it starts and runs very well. Sea water pump rebuilt and fitted with a Borg Warner 2:1 mechanical gearbox. Now serviced and repainted, ready for work. Shipping can be arranged anywhere in the UK or Worldwide at buyers cost. Please call 01935 83876 for further details.

| Sales status: available                                           | Manufacturer: Westerbeke |
|-------------------------------------------------------------------|--------------------------|
| <b>Model:</b> Westerbeke W30 (BMC 1500) 25hp Marine Diesel Engine | Year built: 1979         |
| Condition: Used                                                   | Sale Type: Used          |
| Sale: Trade                                                       | Power: 25                |
| Motor: 18                                                         | Fuel: Diesel             |
|                                                                   |                          |